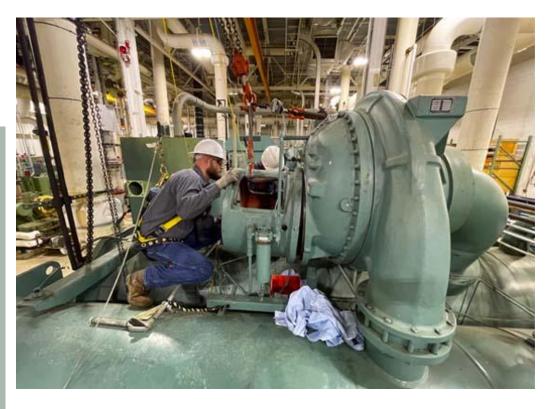

### VALUE DELIVERED

Qualified technicians from EMCOR Services Shambaugh's (ESS) chiller team were dispatched to assess the condition of the two York YK chillers. Our technicians evaluated the chillers, replaced faulty parts, made miscellaneous repairs, and performed the annual preventive maintenance necessary to extend the life of the chillers.

#### SOLUTIONS

ESS was awarded the contract to improve the performance of and provide maintenance for two existing chillers. The scope of services performed included:

- Replacement of shaft seals, two faulty oil pump/motor units, a variable frequency drive control board, and multiple faulty king valves
- Repair of several leaks